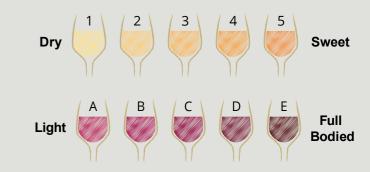

### 01. Los Pastos Sauvignon Blanc - Chile (2) 5.75

Fruity and refreshing with floral, citrus and green apple flavours balanced by a hint of tropical fruit. The wine has plenty of attack on the palate with fresh herbaceous flavours and a zippy crisp fresh finish.

#### 02. The Landings Colombard Chardonnay - Australia (3)

If you are looking for a white wine that is just off dry, fruity and possesses a structured finish then this wine is for you. When nosing the wine, melon and lemon overtones are very apparent.

#### 03. Cortefresca Pinot Grigio - Italy (2)

An elegant, soft dry white wine with excellent flinty minerality balanced by a pleasant fruit sweetness with hints of peach and lemon.

#### 04. Outnumbered Sauvignon Blanc - New Zealand (2)

From the Matahiwi Estate comes this refreshing, aromatic wine which has wonderful aromas of ripe citrus and lime, complimented by, a juicy gooseberry palate, a splash of grapefruit and a lingering finish.

#### 05. Chablis Domaine Hamelin - France (1)

This well known wine has a classic nose of green apples with a hint of fresh mown meadow, a wonderful crisp, dry flavour with an excellent balance between fruit and minerality.

#### 06. Gavi La Battistina - Italy (1)

The nose is aromatic, zesty with apple and lime notes. On the palate the wine is juicy, and gently nutty with attractive mineral characters, textured weighty fruit and a zippy, citrusy, mouth-watering feel.

#### 07. Chatron La Fleur Sauvignon Blanc - France (2)

This Bordeaux estate has encapsulated all the fresh, vibrant and zesty characteristics of the Sauvignon grape in this wonderfully dry, crisp and easy-drinking wine. A zippy little number, it offers notes of grapefruit, melon and lemon zest, with subtle mineral notes on the finish.

#### 08. Hilmar Springs Zinfandel Blush - USA (4B)

Bright salmon pink in colour, this wine has a fresh nose of strawberry and raspberry fruits. On the palate it is juicy and refreshing, delicious strawberry flavours with a

#### 09. Allamanda Pinot Grigio Rosé - Italy (2A)

From Araldica in North Western Italy this well-made Pinot Grigio Rosé is packed with summer fruit flavours, with a typical fresh clean style and good crisp acidity perfectly balanced, with a dry and refreshing finish.

10. Les Pierres Dorees Grenache Rosé - France (1A)

The Montagne Noire, the mountain range located in the far southern reaches of the Massif Central, is home to something extremely precious - gold. This organic wine has intense fruity notes of raspberry and strawberry and is best serviced chilled.

| Red Wines                                                                                                                             | GLASS<br>175ml | GLASS<br>250ml | BOTTLE<br>750ml |
|---------------------------------------------------------------------------------------------------------------------------------------|----------------|----------------|-----------------|
| 11. Los Pastos Merlot - Chile (B)                                                                                                     | 5.75           | 6.75           | 19.00           |
| An elegant, and fruity Merlot from Chile's Valle Central. Intense f<br>cherry and plum intertwine with sumptuous aromas of coffee and |                | of             |                 |

12. Riddle Creek Reserve Shiraz Cabernet - Australia (B) 6.50 7.50 22.00

Deep ruby red in colour, this Shiraz Cabernet has lifted aromas of white pepper and wild berries balanced by fine toasted American oak, On the palate, an explosion of spice with rich blackcurrant flavours and a smooth, lingering finish.

13. Don Cristobal Finca La Nina Malbec - Argentina (C) 7.00 8.50 24.00

Medium bodied with intense fruit expressions and character. With its aroma of ripe plums and cherries and a rich fruity palate, this wine is juicy and lush with a long, captivating finish.

14. Mirador Tinto Rioja - Spain (C) 7.00 8.50 24.00

30.00

22.00

50.00

45.00

A lovely young Rioja brilliant ruby red in colour with a hint of violet due to its youth. This fruity and vibrant wine is open, with a mouth-watering black fruits of the forest flavour, complimented by a hint of oak leading to a long finish.

#### 15. Chartron La Fleur Bordeaux Rouge - France (C)

16. Ponte Rialto Single Serve Prosecco - Italy (2)

Ruby red in colour, with a fresh and red berry fruit nose. In the mouth, it is velvety and round, with a good balance between tannins and acidity a very approachable claret.

#### 17. Belle & Co Sparkling Alcohol Free - Germany (3) 3.50 13.50

This alcohol free fizz offers a lovely hint of white flower aroma on the nose and is zingy and refreshing on the palate thanks to its well balanced acidity.

#### 18. Philippe Desloges Champagne Brut - France (1)

Our House Champagne produced by Gerard & Vincent Fresnet using Chardonnay and Pinot Noir grapes grown on their own estate. A well balanced Champagne with a ripe fruit taste and clean, dry finish, combined with small mousse.

#### 19. Nyetimber Classic Cuvee - England (1)

A pale golden hue and fine bubbles make this flagship multi-vintage the ideal occasion-ready drink. Following extensive ageing in their cellars (usually more than three years), this has distinctive toasty and spicy aromas. A palate of honey, almond, pastry and baked apples gives it a hint of decadence. Intense yet delicate, elegant yet complex, consistently crowned one of the best English sparkling wines.